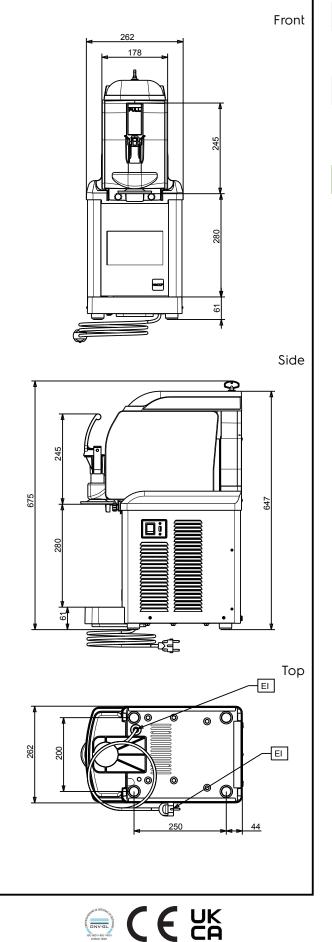

## Electrolux PROFESSIONAL

Frozen Frozen granita, creams and soft-ice cream dispenser with 1 bowl and touch screen, UK plug

| Electric                                                                                                  |                                  |  |  |  |
|-----------------------------------------------------------------------------------------------------------|----------------------------------|--|--|--|
| Supply voltage:<br>562528 (GT1TR290)<br>Electrical power max.:                                            | 220-240 V/1 ph/50 Hz<br>0.385 kW |  |  |  |
| Key Information:                                                                                          |                                  |  |  |  |
| External dimensions, Width:<br>External dimensions, Depth:<br>External dimensions, Height:<br>Net weight: | 260mm<br>425mm<br>650mm<br>28 kg |  |  |  |
| Sustainability                                                                                            |                                  |  |  |  |
| Refrigerant type:<br>Refrigerant weight:                                                                  | R290<br>62 g                     |  |  |  |