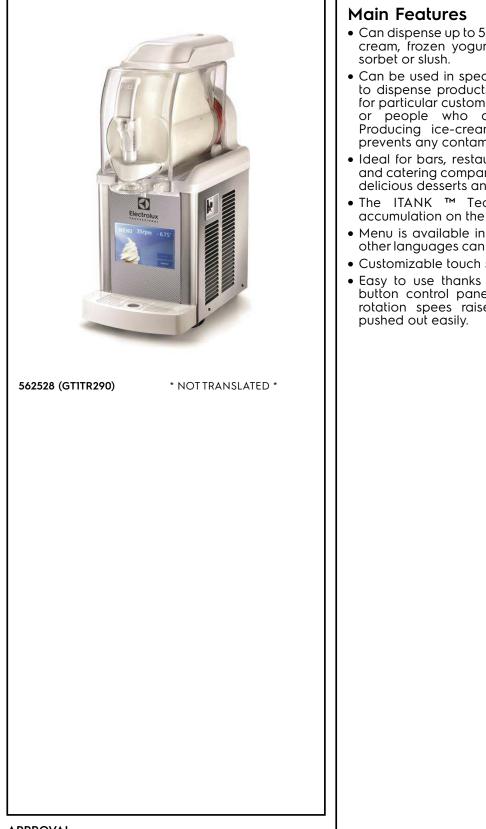

Frozen Frozen granita, creams and soft-ice cream dispenser with 1 bowl and touch screen, UK plug

| ITEM #  |  |      |
|---------|--|------|
| MODEL # |  |      |
| NAME #  |  |      |
| SIS #   |  |      |
| AIA #   |  | <br> |

- Can dispense up to 5 products among soft ice cream, frozen yogurt, chilled coffee cream,
- Can be used in specialised ice cream shops to dispense products specifically conceived for particular customer categories, like celiac or people who are lactose intolerant. Producing ice-cream with this equipment prevents any contamination, as the bowls d
- Ideal for bars, restaurants, hotels, cafeterias and catering companies for the production of delicious desserts and chilled specialties.
- The ITANK ™ Technology prevents ice accumulation on the outer side of the bowl.
- Menu is available in Italian and English, but other languages can be programmed as well.
- Customizable touch screen display.
- Easy to use thanks to the adjustable push button control panel: when pressing it the rotation spees raises and the product is